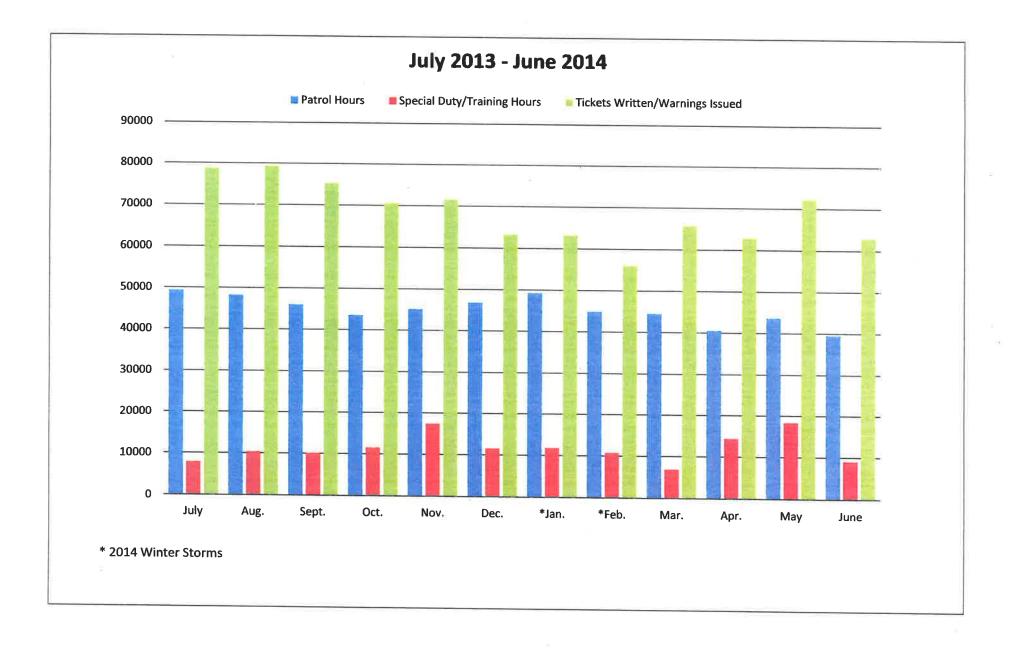

In response to the question concerning the impact of special assignments on the Highway Patrol's enforcement activity, please be advised of the following:

- The request involved the use of incident action plans (IAP's) for the purpose of determining numbers of personnel assigned to the previously identified special assignments. This proved problematic for these reasons:
  - IAP's are not used to document training assignments.
  - The IAP's used for special events and natural disasters were completed with varying degrees of specificity with some identifying personnel by name and others only identifying the assigned SCDPS division, which made it practically impossible to associate all assigned personnel with console data.
  - The IAP's were primarily used to assign supplemental personnel for both special events and disasters and did not fully account for all assigned personnel.
- Taking these limitations into account, the following methodology was employed:
  - Console data for patrol hours, special duty/training hours, and tickets/warnings issued was compiled for each month of the previously requested fiscal years: 2012-2013; 2013-2014; 2014-2015; and 2015-2016.
  - This data was translated to bar graphs that provide representations of the comparative impact of special assignments on both patrol hours and enforcement activity by both month and fiscal year.
  - The specifically identified special assignments were listed and assigned to the months during which they occurred.

The graphs and supporting console data are attached for review.

For Dates: 7/1/2013 through 7/31/2013